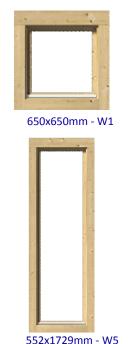

re?
- 3. Which style of Roof do you require?



Apex roofs are the traditional choice and the inside of this style of building give a lot of headroom which is suitable for storing large, tall items.



Pent roofs are suitable for areas where space may be limited with regards to external height. The inside is roomy and accessible.

Pent Roof

**Apex Roof** 

4. Which Roofing Material do you require? All buildings come with roofing felt as standard.



Plain Roof Felt



**Red Shingles** 



**Green Shingles** 



**Charcoal Shingles** 

- 5. Would you like any internal walls inside your building and if so how many do you require?
- 6. How many windows would you like your building to have?
- 7. How many doors would you like your building to have?
- 6. Which style of Windows do you require?

















1374x1050mm - W8

## 7. Which style of Door would you like?

Half Glazed Single Door - D1



Fully Glazed Single Door - D2



827mmx1933mm



827mmx1933mm



Half Glazed Double Door - DD1



1580mmx1933mm



1580mmx1933mm



1580mmx1933mm

5. Which Finish would you like on your windows and doors?



Crossbar



Standard

6. Would you like a quote for a base from the dimensions you have provided?

No

Concrete

**Timber Frame** 

## 7. From looking at the images below, which standard of window would you prefer?









Classic Premium Weekend

|          |    |                                      | CLASSIC               | PREMIUM               | WEEKEND               |
|----------|----|--------------------------------------|-----------------------|-----------------------|-