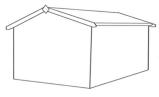

Apex roofs are the traditional choice and the inside of this style of building give a lot of headroom which is suitable for storing large, tall items.

Pent roofs are suitable for areas where space may be limited with regards to external height. The inside is roomy and accessible.

Pent Roof

**Apex Roof** 

4. Which Roofing Material do you require? All buildings come with roofing felt as standard.

Plain Roof Felt

**Red Shingles** 

**Green Shingles** 

**Charcoal Shingles** 

- 5. Would you like any internal walls inside your building and if so how many do you require?
- 6. How many windows would you like your building to have?
- 7. How many doors would you like your building to have?
- 6. Which style of Windows do you require?