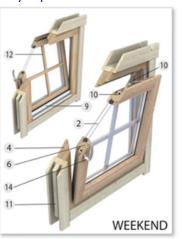

## 7. From looking at the images below, which standard of window would you prefer?

Classic Premium Weekend

|          |    |                                      | CLASSIC               | PREMIUM               | WEEKEND               |
|----------|----|--------------------------------------|-----------------------|-----------------------|-----------------------|
| GLASS    | 1  | Quality Grade*                       | Single-glazed Classic | Double-glazed Premium | Double-glazed Weekend |
|          | 2  | Glazing (mm)                         | Sgl. 4                | Dbl. 3 / 9 / 3        | Dbl. 4/16/4           |
|          | 3  | Insulation Property U-Factor (W/m2K) | 5,6                   | 3                     | 2,8                   |
| FRAME    | 4  | Heat Treated Timber                  | Spruce                | Spruce                | Pine                  |
| AND      | 5  | Matching Wall Thickness              | 28 / 34 / 40 / 44     | 44 / 58 / 70          | 58 / 70               |
| SASH     | 6  | Laminated                            |                       | •                     | •                     |
|          | 7  | Opening                              | Inward                | Inward                | Outward / Inward      |
|          | 8  | Rubber Insulation Strip              |                       | •                     | •                     |
| FITTINGS | 9  | Water Gutter                         | Wooden                | Aluminium             | Aluminium             |
|          | 10 | Tilt-and-turn Opening                | NA                    | DK                    | DK                    |
|          | 11 | Fully Finished Slide-and-Fit Tie     |                       |                       | •                     |
|          | 12 | Cross Bar Connection                 | Screws                | Screws / Clips        | Screws / Clips        |