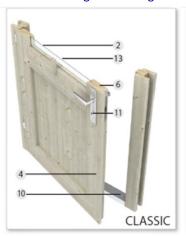

## 8. From looking at the images below, which standard of door would you prefer?

Classic Premium Weekend

|          |    |                                      | CLASSIC               | PREMIUM               | WEEKEND               |
|----------|----|--------------------------------------|-----------------------|-----------------------|-----------------------|
| GLASS    | 1  | Quality Grade*                       | Single-glazed Classic | Double-glazed Premium | Double-glazed Weekend |
|          | 2  | Glazing (mm)                         | Sgl. 4                | Dbl. 3/9/3            | Dbl. 4 /16 / 4        |
|          | 3  | Insulation Property U-Factor (W/m2K) | 5,6                   | 3                     | 2,8                   |
| FRAME    | 4  | Heat Treated Timber                  | Spruce                | Spruce                | Pine                  |
| AND      | 5  | Matching Wall Thickness              | 28 / 34 / 40 / 44     | 44 / 58 / 70          | 58 / 70               |
| SASH     | 6  | Laminated                            | •                     | •                     | •                     |
|          | 7  | Opening                              | Inward                | Inward                | Outward / Inward      |
|          | 8  | Opt. Finishing                       |                       |                       | •                     |
| FITTINGS | 9  | Rubber Insulation Strip              |                       | •                     | •                     |
|          | 10 | Stainless Steel Levelled Sill        | •                     | •                     | •                     |
|          | 11 | Cylinder Locking System              | •                     | •                     | •                     |
|          | 12 | Fully Finished Slide-and-Fit Tie     |                       |                       | •                     |
|          | 13 | Cross Bar Connection                 | Screws                | Screws / Clips        | Screws / Clips        |