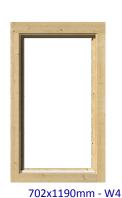

ch style of Roof do you require?



Apex roofs are the traditional choice and the inside of this style of building give a lot of headroom which is suitable for storing large, tall items.



Pent roofs are suitable for areas where space may be limited with regards to external height. The inside is roomy and accessible.

Pent Roof

**Apex Roof** 

4. Which Roofing Material do you require? All buildings come with roofing felt as standard.



Plain Roof Felt



**Red Shingles** 



**Green Shingles** 



**Charcoal Shingles** 

- 5. Would you like any internal walls inside your building and if so how many do you require?
- 6. How many windows would you like your building to have?
- 7. How many doors would you like your building to have?
- 6. Which style of Windows do you require?

















1374x1050mm - W8

## 7. Which style of Door would you like?

Half Glazed Single Door - D1



Fully Glazed Single Door - D2



827mmx1933mm



827mmx1933mm



Half Glazed Double Door - DD1



1580mmx1933mm



1580mmx1933mm



1580mmx1933mm

5. Which Finish would you like on your windows and doors?



Crossbar



Standard

6. Would you like a quote for a base from the dimensions you have provided?

No

Concrete

**Timber Frame** 

## 7. From looking at the images below, which standard of window would you prefer?









Classic Premium Weekend

|          |    |                                      | CLASSIC               | PREMIUM               | WEEKEND               |
|----------|----|--------------------------------------|-----------------------|-----------------------|-------------