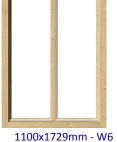

Pent Roof

**Apex Roof** 

4. Which Roofing Material do you require? All buildings come with roofing felt as standard.

Plain Roof Felt

**Red Shingles** 

**Green Shingles** 

**Charcoal Shingles** 

- 5. Would you like any internal walls inside your building and if so how many do you require?
- 6. How many windows would you like your building to have?
- 7. How many doors would you like your building to have?
- 6. Which style of Windows do you require?