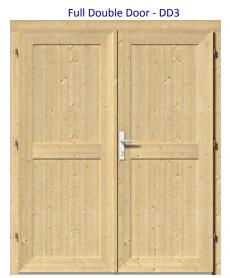

## 7. Which style of Door would you like?

Half Glazed Single Door - D1

Fully Glazed Single Door - D2

827mmx1933mm

827mmx1933mm

Half Glazed Double Door - DD1

1580mmx1933mm

1580mmx1933mm