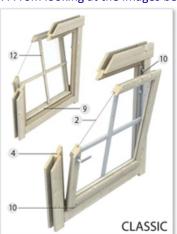

## 7. From looking at the images below, which standard of window would you prefer?

Classic Premium Weekend

|          |    |                                      | CLASSIC               | PREMIUM               | WEEKEND               |
|----------|----|--------------------------------------|-----------------------|-----------------------|-----------------------|
| GLASS    | 1  | Quality Grade*                       | Single-glazed Classic | Double-glazed Premium | Double-glazed Weekend |
|          | 2  | Glazing (mm)                         | Sgl. 4                | Dbl. 3 / 9 / 3        | Dbl. 4/16/4           |
|          | 3  | Insulation Property U-Factor (W/m2K) | 5,6                   | 3                     | 2,8                   |
| FRAME    | 4  | Heat Treated Timber                  | Spruce                | Spruce                | Pine                  |
| AND      | 5  | Matching Wall Thickness              | 28 / 34 / 40 / 44     | 44 / 58 / 70          | 58 / 70               |
| SASH     | 6  | Laminated                            |                       | •                     | •                     |
|          | 7  | Opening                              | Inward                | Inward                | Outward / Inward      |
|          | 8  | Rubber Insulation Strip              |                       | •                     | •                     |
| FITTINGS | 9  | Water Gutter                         | Wooden                | Aluminium             | Aluminium             |
|          | 10 | Tilt-and-turn Opening                | NA                    | DK                    | DK                    |
|          | 11 | Fully Finished Slide-and-Fit Tie     |                       |                       | •                     |
|          | 12 | Cross Bar Connection                 | Screws                | Screws / Clips        | Screws / Clips        |

## 8. From looking at the images below, which standard of door would you prefer?

Classic Premium Weekend

|          |    |                                      | CLASSIC               | PREMIUM               | WEEKEND               |
|----------|----|--------------------------------------|-----------------------|-----------------------|-----------------------|
| GLASS    | 1  | Quality Grade*                       | Single-glazed Classic | Double-glazed Premium | Double-glazed Weekend |
|          | 2  | Glazing (mm)                         | Sgl. 4                | Dbl. 3/9/3            | Dbl. 4 /16 / 4        |
|          | 3  | Insulation Property U-Factor (W/m2K) | 5,6                   | 3                     | 2,8                   |
| FRAME    | 4  | Heat Treated Timber                  | Spruce                | Spruce                | Pine                  |
| AND      | 5  | Matching Wall Thickness              | 28 / 34 / 40 / 44     | 44 / 58 / 70          | 58 / 70               |
| SASH     | 6  | Laminated                            | •                     | •                     | •                     |
|          | 7  | Opening                              | Inward                | Inward                | Outward / Inward      |
|          | 8  | Opt. Finishing                       |                       |                       | •                     |
| FITTINGS | 9  | Rubber Insulation Strip              |                       | •                     | •                     |
|          | 10 | Stainless Steel Levelled Sill        | •                     | •                     | •                     |
|          | 11 | Cylinder Locking System              | •                     | •                     | •                     |
|          | 12 | Fully Finished Slide-and-Fit Tie     |                       |                       | •                     |
|          | 13 | Cross Bar Connection                 | Screws                | Screws / Clips        | Screws / Clips        |