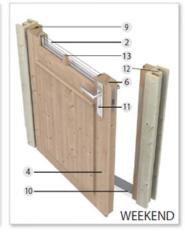

## 8. From looking at the images below, which standard of door would you prefer?

Classic Premium Weekend

|          |    |                                      | CLASSIC               | PREMIUM               | WEEKEND               |
|----------|----|--------------------------------------|-----------------------|-----------------------|-----------------------|
| GLASS    | 1  | Quality Grade*                       | Single-glazed Classic | Double-glazed Premium | Double-glazed Weekend |
|          | 2  | Glazing (mm)                         | Sgl. 4                | Dbl. 3/9/3            | Dbl. 4 /16 / 4        |
|          | 3  | Insulation Property U-Factor (W/m2K) | 5,6                   | 3                     | 2,8                   |
| FRAME    | 4  | Heat Treated Timber                  | Spruce                | Spruce                | Pine                  |
| AND      | 5  | Matching Wall Thickness              | 28 / 34 / 40 / 44     | 44 / 58 / 70          | 58 / 70               |
| SASH     | 6  | Laminated                            | •                     | •                     | •                     |
|          | 7  | Opening                              | Inward                | Inward                | Outward / Inward      |
|          | 8  | Opt. Finishing                       |                       |                       | •                     |
| FITTINGS | 9  | Rubber Insulation Strip              |                       | •                     | •                     |
|          | 10 | Stainless Steel Levelled Sill        | •                     | •                     | •                     |
|          | 11 | Cylinder Locking System              | •                     | •                     | •                     |
|          | 12 | Fully Finished Slide-and-Fit Tie     |                       |                       | •                     |
|          | 13 | Cross Bar Connection                 | Screws                | Screws / Clips        | Screws / Clips        |