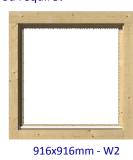

?
- 3. Which style of Roof do you require?



Apex roofs are the traditional choice and the inside of this style of building give a lot of headroom which is suitable for storing large, tall items.



Pent roofs are suitable for areas where space may be limited with regards to external height. The inside is roomy and accessible.

Pent Roof

**Apex Roof** 

4. Which Roofing Material do you require? All buildings come with roofing felt as standard.



Plain Roof Felt



**Red Shingles** 



**Green Shingles** 



**Charcoal Shingles** 

- 5. Would you like any internal walls inside your building and if so how many do you require?
- 6. How many windows would you like your building to have?
- 7. How many doors would you like your building to have?
- 6. Which style of Windows do you require?

















1374x1050mm - W8

## 7. Which style of Door would you like?

Half Glazed Single Door - D1



Fully Glazed Single Door - D2



827mmx1933mm



827mmx1933mm



Half Glazed Double Door - DD1



1580mmx1933mm



1580mmx1933mm



1580mmx1933mm

5. Which Finish would you like on your windows and doors?



Crossbar



Standard

6. Would you like a quote for a base from the dimensions you have provided?

No

Concrete

**Timber Frame** 

## 7. From looking at the images below, which standard of window would you prefer?









Classic Premium Weekend

|          |    |                                      | CLASSIC               | PREMIUM               | WEEKEND               |
|----------|----|--------------------------------------|-----------------------|-----------------------|---