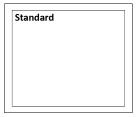

1580mmx1933mm

5. Which Finish would you like on your windows and doors?

Crossbar

Standard

6. Would you like a quote for a base from the dimensions you have provided?

No

Concrete

**Timber Frame** 