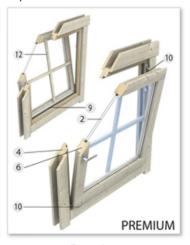

## 7. From looking at the images below, which standard of window would you prefer?

Classic Premium Weekend

|          |    |                                      | CLASSIC               | PREMIUM               | WEEKEND               |
|----------|----|--------------------------------------|-----------------------|-----------------------|-----------------------|
| GLASS    | 1  | Quality Grade*                       | Single-glazed Classic | Double-glazed Premium | Double-glazed Weekend |
|          | 2  | Glazing (mm)                         | Sgl. 4                | Dbl. 3 / 9 / 3        | Dbl. 4/16/4           |
|          | 3  | Insulation Property U-Factor (W/m2K) | 5,6                   | 3                     | 2,8                   |
| FRAME    | 4  | Heat Treated Timber                  | Spruce                | Spruce                | Pine                  |
| AND      | 5  | Matching Wall Thickness              | 28 / 34 / 40 / 44     | 44 / 58 / 70          | 58 / 70               |
| SASH     | 6  | Laminated                            |                       | •                     | •                     |
|          | 7  | Opening                              | Inward                | Inward                | Outward / Inward      |
|          | 8  | Rubber Insulation Strip              |                       | •                     | •                     |
| FITTINGS | 9  | Water Gutter                         | Wooden                | Aluminium             | Aluminium             |
|          | 10 | Tilt-and-turn Opening                | NA                    | DK                    | DK                    |
|          | 11 | Fully Finished Slide-and-Fit Tie     |                       |                       | •                     |
|          | 12 | Cross Bar Connection                 | Screws                | Screws / Clips        | Screws / Clips        |