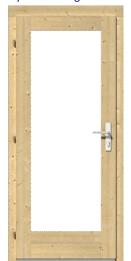

## 7. Which style of Door would you like?

Half Glazed Single Door - D1

Fully Glazed Single Door - D2

827mmx1933mm

827mmx1933mm

Half Glazed Double Door - DD1

1580mmx1933mm

1580mmx1933mm