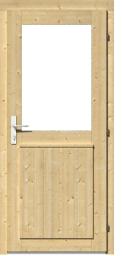

## 7. Which style of Door would you like?

Half Glazed Single Door - D1

Fully Glazed Single Door - D2

827mmx1933mm

827mmx1933mm

Half Glazed Double Door - DD1

1580mmx1933mm

1580mmx1933mm