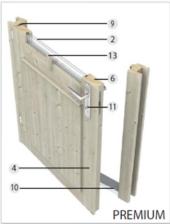

## 8. From looking at the images below, which standard of door would you prefer?

Classic Premium Weekend

|          |    |                                      | CLASSIC               | PREMIUM               | WEEKEND               |
|----------|----|--------------------------------------|-----------------------|-----------------------|-----------------------|
| GLASS    | 1  | Quality Grade*                       | Single-glazed Classic | Double-glazed Premium | Double-glazed Weekend |
|          | 2  | Glazing (mm)                         | Sgl. 4                | Dbl. 3/9/3            | Dbl. 4 /16 / 4        |
|          | 3  | Insulation Property U-Factor (W/m2K) | 5,6                   | 3                     | 2,8                   |
| FRAME    | 4  | Heat Treated Timber                  | Spruce                | Spruce                | Pine                  |
| AND      | 5  | Matching Wall Thickness              | 28 / 34 / 40 / 44     | 44 / 58 / 70          | 58 / 70               |
| SASH     | 6  | Laminated                            | •                     | •                     | •                     |
|          | 7  | Opening                              | Inward                | Inward                | Outward / Inward      |
|          | 8  | Opt. Finishing                       |                       |                       | •                     |
| FITTINGS | 9  | Rubber Insulation Strip              |                       | •                     | •                     |
|          | 10 | Stainless Steel Levelled Sill        | •                     | •                     | •                     |
|          | 11 | Cylinder Locking System              | •                     | •                     | •                     |
|          | 12 | Fully Finished Slide-and-Fit Tie     |                       |                       | •                     |
|          | 13 | Cross Bar Connection                 | Screws                | Screws / Clips        | Screws / Clips        |