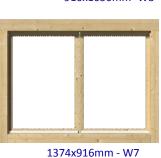

hich style of Roof do you require?



Apex roofs are the traditional choice and the inside of this style of building give a lot of headroom which is suitable for storing large, tall items.



Pent roofs are suitable for areas where space may be limited with regards to external height. The inside is roomy and accessible.

Pent Roof

**Apex Roof** 

4. Which Roofing Material do you require? All buildings come with roofing felt as standard.



Plain Roof Felt



**Red Shingles** 



**Green Shingles** 



**Charcoal Shingles** 

- 5. Would you like any internal walls inside your building and if so how many do you require?
- 6. How many windows would you like your building to have?
- 7. How many doors would you like your building to have?
- 6. Which style of Windows do you require?

















1374x1050mm - W8

## 7. Which style of Door would you like?

Half Glazed Single Door - D1



Fully Glazed Single Door - D2



827mmx1933mm



827mmx1933mm



Half Glazed Double Door - DD1



1580mmx1933mm



1580mmx1933mm



1580mmx1933mm

5. Which Finish would you like on your windows and doors?



Crossbar



Standard

6. Would you like a quote for a base from the dimensions you have provided?

No

Concrete

**Timber Frame** 

## 7. From looking at the images below, which standard of window would you prefer?









Classic Premium Weekend

|          |    |                                      | CLASSIC               | PREMIUM               | WEEKEND               |
|----------|----|--------------------------------------|-----------------------|-----------------------|-----------