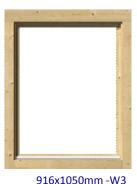

Pent Roof

**Apex Roof** 

4. Which Roofing Material do you require? All buildings come with roofing felt as standard.

Plain Roof Felt

**Red Shingles** 

**Green Shingles** 

**Charcoal Shingles** 

- 5. Would you like any internal walls inside your building and if so how many do you require?
- 6. How many windows would you like your building to have?
- 7. How many doors would you like your building to have?
- 6. Which style of Windows do you require?