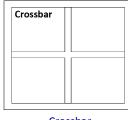

1580mmx1933mm

5. Which Finish would you like on your windows and doors?

Crossbar

Standard

6. Would you like a quote for a base from the dimensions you have provided?

No

Concrete

**Timber Frame** 